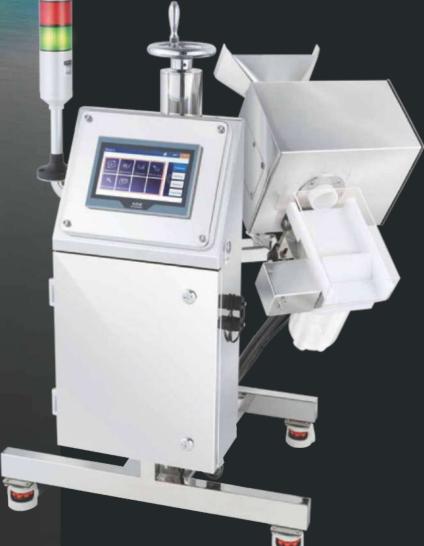

## **Pharmaceutical Type Metal Detector**

NMD530 Series (Medic) Pharmaceutical type metal detector is the most delicate system among NMD530 Series range products. Offering unparalleled accuracy in the detection of metallic contaminants in pharmaceuticals products, it can detect and reject microscopic particles in pharmaceutical production lines at speed up to 15,000 tablets per minute. Even in difficult application, our innovative technology continues to provide exceptional performance.

Robustly designed and easy to install and applicable to various types of production line due to its compact size and simple desorption of a stainless steel grade 316 chute and a solenoid type reject diverter with a transparent PVC rejecting bin.

## **BUILT-IN UNIQUE FEATURES:**

- Sensitivity well beyond Industry standards.
- Metal separation using a Solenoid type reject diverter system.
- Full color touch screen (7 inch TFT-LCD).
- User friendly operating system.
- Digital signal processing (32-Bit Microprocessor).
- Auto-setting function.
- Powerful durability (IP66)
- Smart self-diagnosis.
- USB port for data management.
- RS232C & 458 Data link port.
- Security system (3 Level Password).
- Metal Detecting history management.
- Easy Software upgrade.
- Variable Language option.